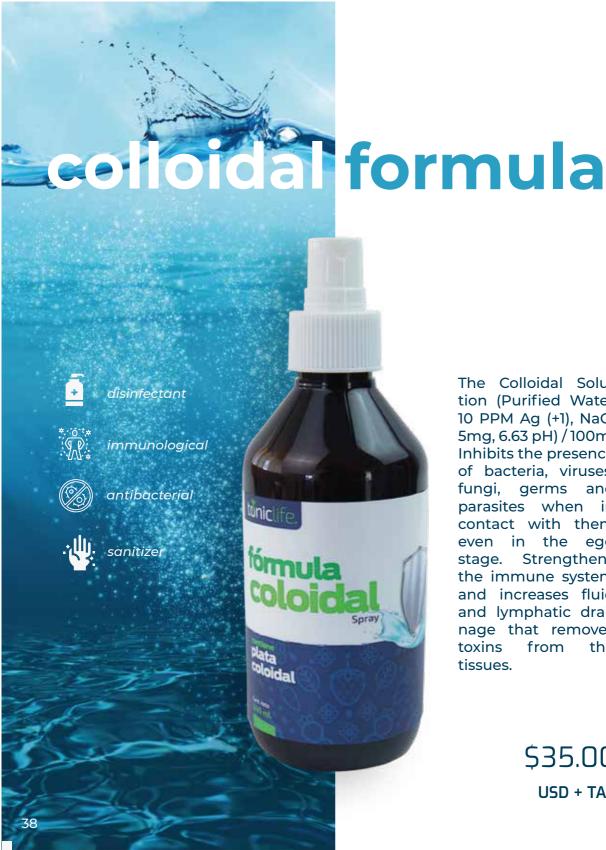

The Colloidal Solution (Purified Water 10 PPM Ag (+1), NaCl 5mg, 6.63 pH) / 100ml Inhibits the presence of bacteria, viruses, fungi, germs and parasites when in contact with them even in the egg Strengthens stage. the immune system and increases fluid and lymphatic drainage that removes toxins from the tissues.