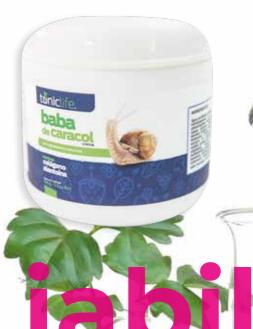

# baba de caracol

\$46.00 USD + TAX

The extraordinary formula of snail slime contains:

Cocoa butter, almond oil, chamomile, witch hazel, Aloe vera, Allantoin, Vitamin E and Collagen.

Improves firmness, fades scars, in addition to hydrating and reducing inflammation of the skin.