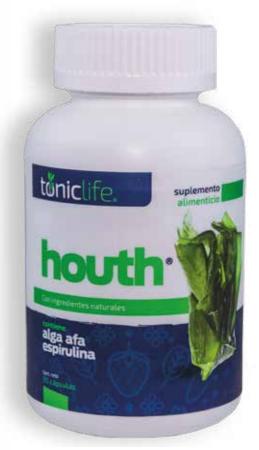

# houth

90 caps. \$94.00 USD + TAX

Houth is a product composed of a variety of algae such as **afa algae**, **spirulina algae and chloréla algae**, they are natural organisms that are present in most lakes, with protein properties that will help you improve the appearance and firmness of your skin, prevent heart problems and boost the immune system.

39 FEB LIFE

38 FORMULA COLOIDAL

26 G&C

10 GANFICOL

29 GDOL

33 HAIR TONIC

13 HIDRA ENERGY

34 HOUTH