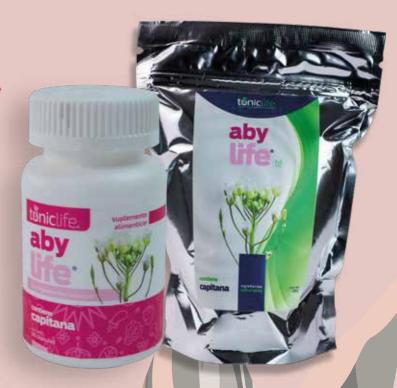

# Aby Life

It uses components Horsetail, Shepherd's purse, Cancerina, Capitan, Cat's claw, Parsley, Thyme, Sarsaparilla, Soy lecithin. safeguard the health of women, keeping their womb healthy. and reducing the presence of fibroids and cysts, as well as vaginal discharge.

They control uterine infections.

- \* They relieve menstrual cramps by increasing the elasticity of the tissue and help fight fertility problems. In addition, it acts as a diuretic, decreasing sodium retention and increasing potassium excretion.
- \* It is a purifying remedy to alleviate skin problems and kidney problems. The tea version contains soy isoflavones.

Tea 200 g \$35.00 USD + TAX

60 caps \$35.00 USD + TAX 500 ml \$46.00 USD + TAX

hormonal

Female reproductive system

relaxing

anti-inflammatory