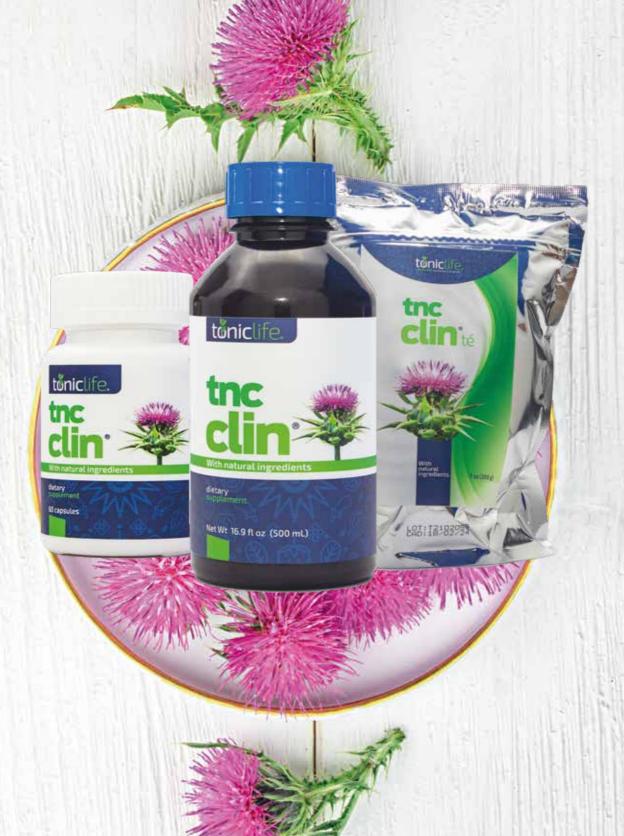

\$84.00 USD + TAX

skin care

new version of: Tonic Clean

The components: Noni, Cancerina, Goji, Milk Thistle, Cat's Claw, Sarsaparilla, Artichoke, Calendula, Grapeseed, Shark Cartilage and Pineapple, They stimulate the immune system, metabolize fats in a way that helps you lose weight, they are excellent antioxidants and hepatoprotectors, anti-inflammatory and purifying of the blood.

The liquid version also contains: Vitamin B1, Vitamin B6, Vitamin C.

500 ml

\$54.00 USD + TAX

60 caps

\$54.00 USD + TAX

Tea 200 g

\$35.00 USD + TAX

detoxifying