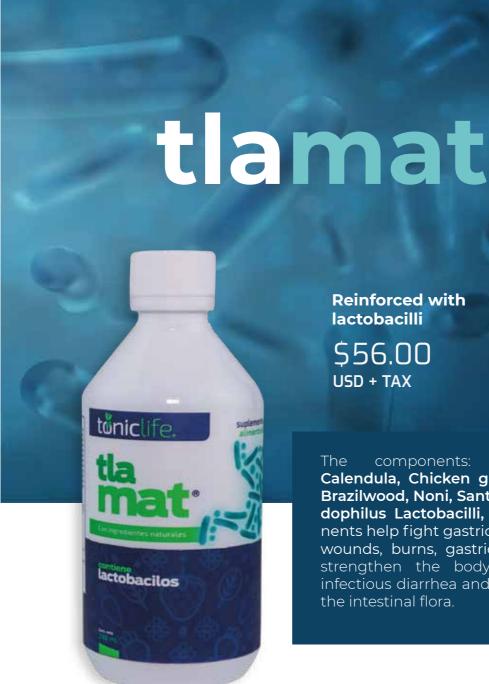

apio

components: Fenugreek, Calendula, Chicken grass, Muicle, Brazilwood, Noni, Santa Maria, Acidophilus Lactobacilli, this components help fight gastric pain, relieve wounds, burns, gastric ulcers and strengthen the body, also fight infectious diarrhea and help rebuild