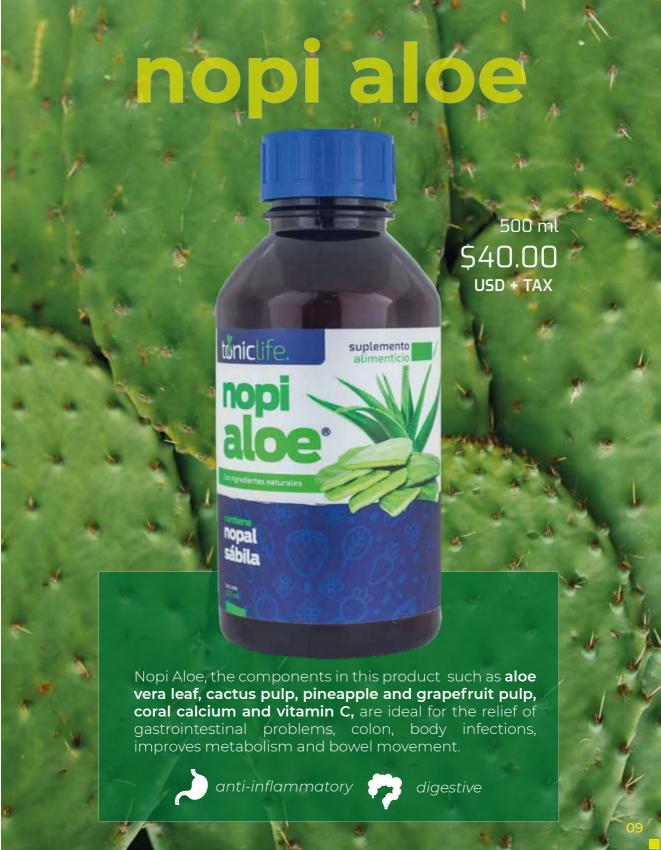

tri life

\$35.00 **USD + TAX** 

The perfect combination of its ingredients: Wheat grass, Nopal, Fenugreek, Aloe Vera. They help to detoxify your body, avoiding excessive inflammation of your intestines as well as promoting good digestion and assimilation of food.







## oxifila

\$54.00 usd + TAX

Stay fresh and active with this delicious concentrated drink that in addition to helping you maintain pleasant breath, you get the benefits of its effective formula based on Chlorophyll, Nopal, Alfalfa, Celery, Parsley, Aloe vera, Pineapple, Vitamin C, Peppermint, Eucalyptus and Mint. this components make an excellent diuretic, helps eliminate fats in the blood, alkalizes the body by balancing bad acidic eating habits such as soft drinks, animal proteins, alcohol, refined products.



apio











components: Fenugreek, Calendula, Chicken grass, Muicle, Brazilwood, Noni, Santa Maria, Acidophilus Lactobacilli, this components help fight gastric pain, relieve wounds, burns, gastric ulcers and strengthen the body, also fight infectious diarrhea and help rebuild





# **Energy**Gold

30 caps.

Energy Gold contains Goji, Maca, Ginseng, Coenzyme Q10, Garlic, Celery, Shiitake, Pomegranate, Birch, Laurel, Chamomile, Rosemary, Oat Seed, ideal to naturally provide you with the energy you need for your daily activities, they will help you in the concentration, energy and oxygenation.



immunological



energetic

\$38.00 USD + TAX



# Hidra



Recharge yourself with energy enjoying the delicious flavor of Hidra Energy, while you get all the benefits of its powerful formula based o