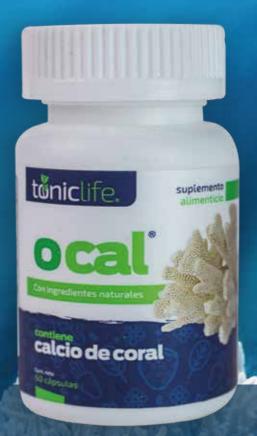

## ocal

This product contains: Coral calcium and vitamin D3, thanks to the properties of these components, they help to take care of your bones and avoid decalcification.

60 caps.

\$40.00

USD + TAX

anti-inflammatory

osseous

\$63.00

Con ingredientes naturales