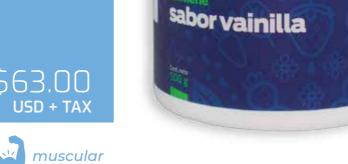

# whey protein

Whey protein: Regulates cholesterol, helps lose weight, helps increase muscle strength and increase mass with its high protein content.

\$63.00 USD + TAX