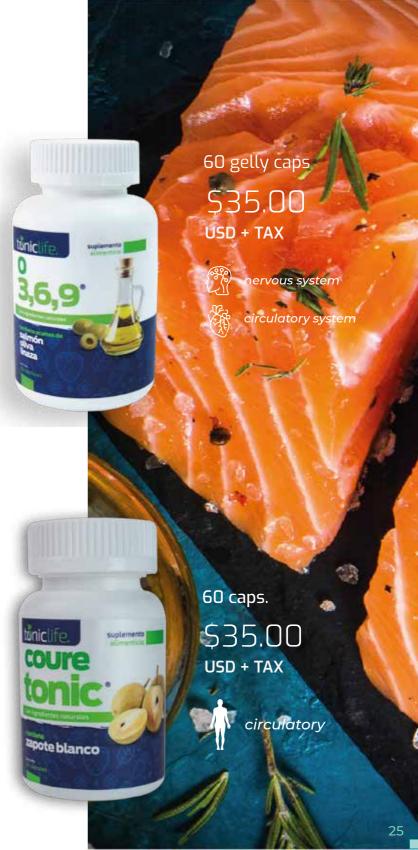

diurético

circulatorio antiinflamatorio

60 caps.

\$35.00 USD + TAX \$35.00 USD + TAX

estaño de indias

**O** 3,6,9

Omega 3, 6 and 9 come from Salmon Oil, Olive Oil and Flaxseed Oil, they are essential fatty acids for good health. These fatty acids contained in O, 3,6,9 are beneficial for the skin, hair, the respiratory, reproductive, circulatory system and for the brain, helping the heart and a better diuresis process.

# Coure

It is composed of Garlic, Celery, Rosemary, White Sapote, which improve circulation, work to prevent hypertension and heart diseases