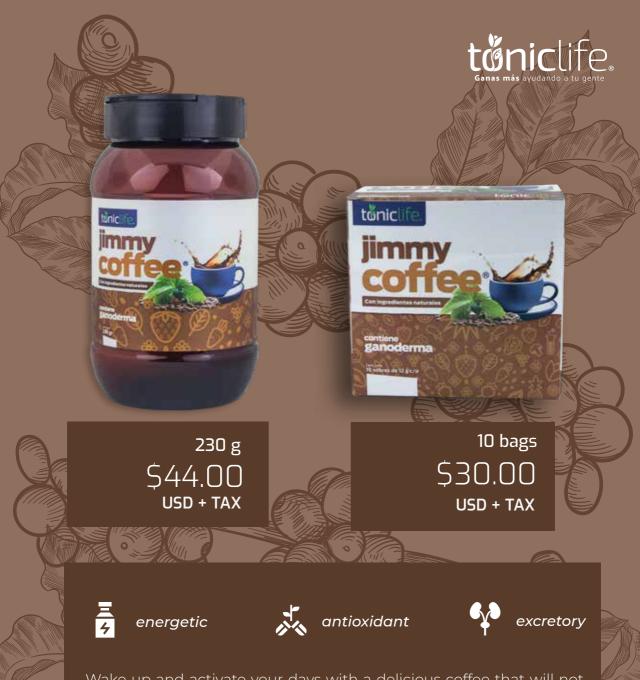

Wake up and activate your days with a delicious coffee that will not only give you the energy you need to continue with your activities, but will also take care of your body, thanks to the ingredients chosen for its formula, Coffee, isolated soy protein, Goji, Ganoderma, Chicken grass, make it an excellent cleanser, antioxidant and metabolizer, which will provide you with all these and many more benefits.