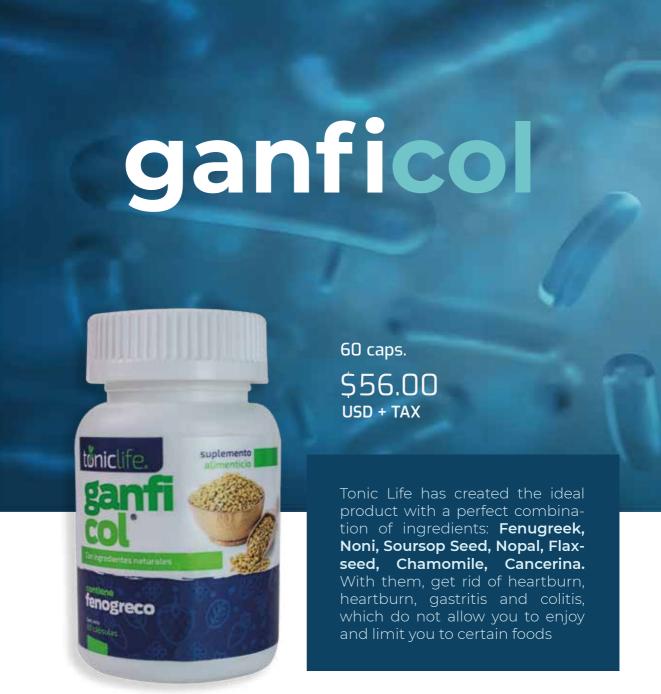

#### Components:

Wheat bran, amaranth, psyllium, linseed, fenugreek, cancerina, senna leaf, jamaica, grapefruit, sabila, tlanchalahua, nopal.