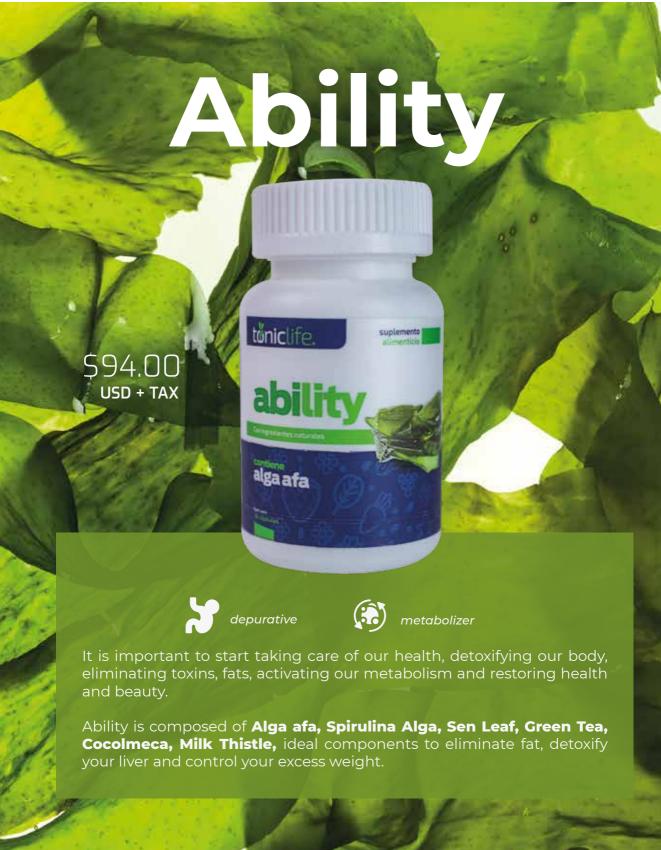

# houth

90 caps. \$94.00 USD + TAX

Houth is a product composed of a variety of algae such as **afa algae**, **spirulina algae and chloréla algae**, they are natural organisms that are present in most lakes, with protein properties that will help you improve the appearance and firmness of your skin, prevent heart problems and boost the immune system.

Aloe Vera: has properties to regenerate skin cells.

Collagen: revitalizes the skin, corrects and enforce a tightening action that smoothes and regenerates damaged skin.

Vitamin E: maintains cell structure, improves skin elasticity.
Almond oil and calendula.