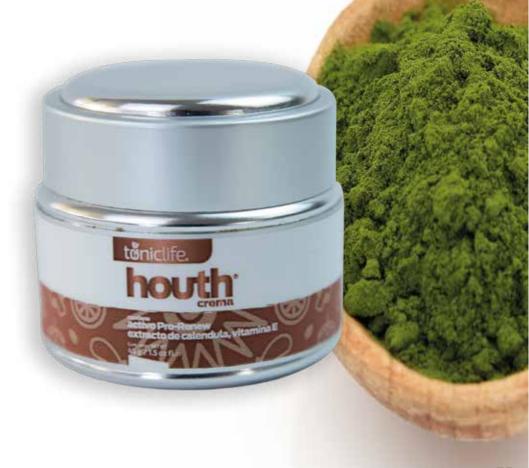

Aloe Vera: has properties to regenerate skin cells.

Collagen: revitalizes the skin, corrects and enforce a tightening action that smoothes and regenerates damaged skin.

Vitamin E: maintains cell structure, improves skin elasticity.
Almond oil and calendula.

39 FEB LIFE

38 FORMULA COLOIDAL

26 G&C

10 GANFICOL

29 GDOL

33 HAIR TONIC

13 HIDRA ENERGY

34 HOUTH