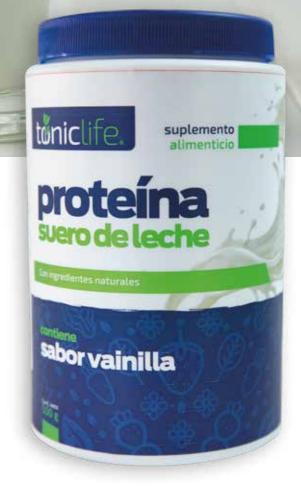

# whey protein

Whey protein: Regulates cholesterol, helps lose weight, helps increase muscle strength and increase mass with its high protein content.

\$63.00 USD + TAX