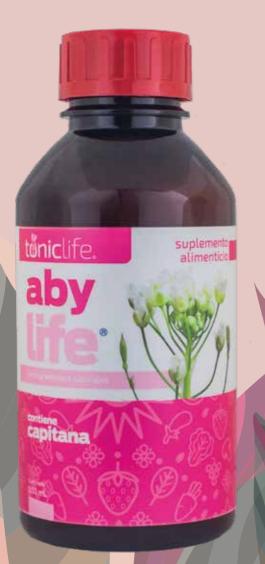

# Aby Life

It uses components Horsetail, Shepherd's purse, Cancerina, Capitan, Cat's claw, Parsley, Thyme, Sarsaparilla, Soy lecithin. safeguard the health of women, keeping their womb healthy. and reducing the presence of fibroids and cysts, as well as vaginal discharge.

They control uterine infections.

- \* They relieve menstrual cramps by increasing the elasticity of the tissue and help fight fertility problems. In addition, it acts as a diuretic, decreasing sodium retention and increasing potassium excretion.
- \* It is a purifying remedy to alleviate skin problems and kidney problems. The tea version contains soy isoflavones.

Tea 200 g \$35.00 USD + TAX

60 caps \$35.00 USD + TAX 500 ml \$46.00 USD + TAX

hormonal

Female reproductive system

relaxing

anti-inflammatory