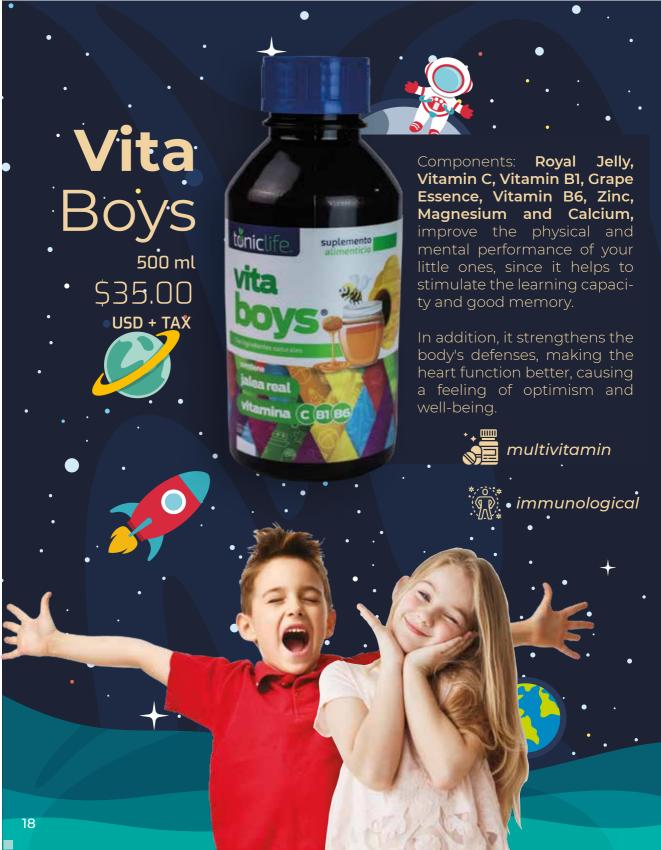

# Hidra

Recharge yourself with energy enjoying the delicious flavor of Hidra Energy, while you get all the benefits of its powerful formula based on Strawberry, Pineapple, Jamaica, Goji, Coenzyme Q10, Grapefruit, Pomegranate, Stevia, Vitamin C, Coral Calcium and Grape **Seed.** which make it an excellent antioxidant.