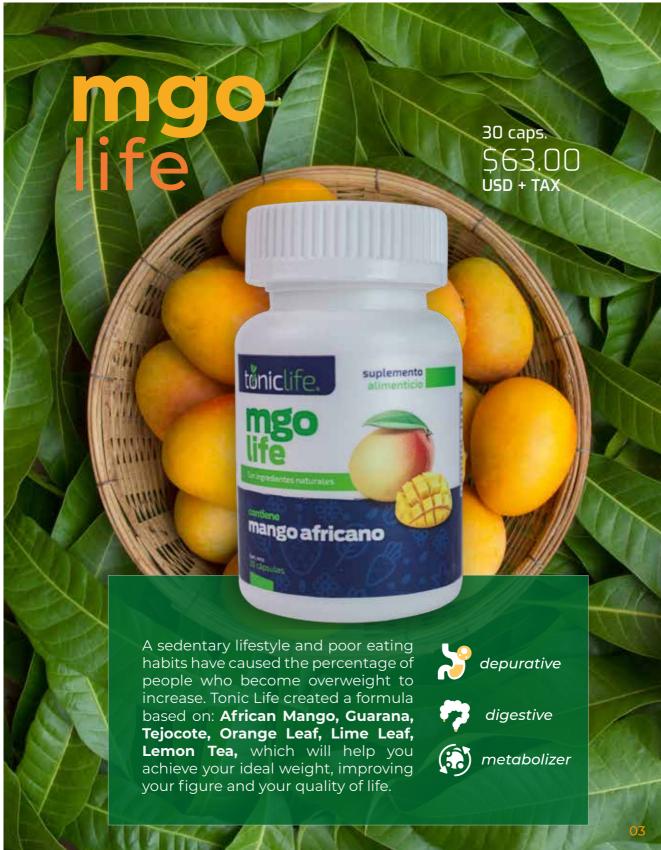

## lexi life

Lexi Life is composed of Tejocote, Lemon Tea, Orange Leaf, Lime Leaf, Plum, Tamarind, Fennel and Green Tea, this components help to accelerate your metabolism in an optimal way to purify everything that your body does not need to reduce or avoid inflammation and intestinal discomfort caused by poor eating habits.

> \$35.00 USD + TAX