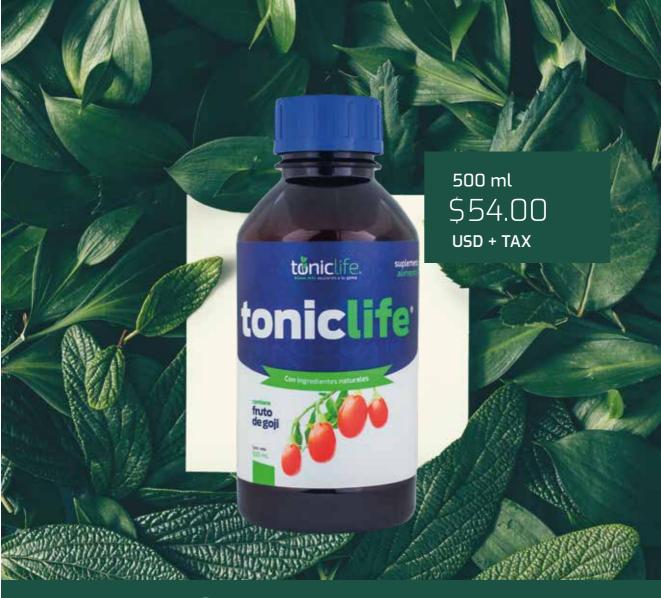

# tonic life

Components: Noni, Goji, Coral Calcium, Chlorophyll, Grapeseed, Silymarin, Echinacea, Pomegranate, Vitamin B1, Vitamin E, Vitamin B6, Magnesium, Vitamin C, Zinc, Potassium. They increase your defenses, and provide important antioxidants such as resveratro. It is considered one of the most promising elements in the development of anti-aging treatments.