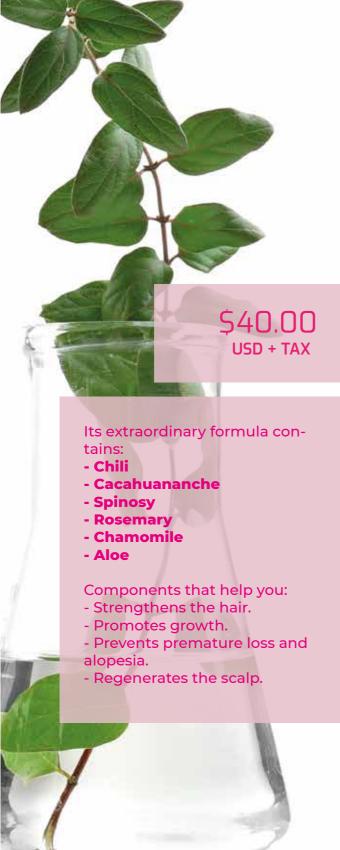

# legline

Components: Brazilwood, Ceiba, Alfalfa, Ginkgo biloba, Horsetail, Mikania, Encino. Red Mangrove, Parsley, Green tea, this components will visibly improve the appearance of your legs helping to free you from the uncomfortable spiders, and the discomforts that accompany them such as tired legs, burning, tingling, etc. The capsule version contains Garlic.