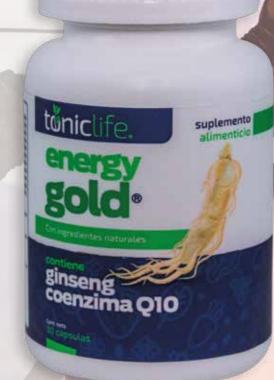

# **Energy**Gold

30 caps.

Energy Gold contains Goji, Maca, Ginseng, Coenzyme Q10, Garlic, Celery, Shiitake, Pomegranate, Birch, Laurel, Chamomile, Rosemary, Oat Seed, ideal to naturally provide you with the energy you need for your daily activities, they will help you in the concentration, energy and oxygenation.

immunological

energetic

\$38.00 USD + TAX